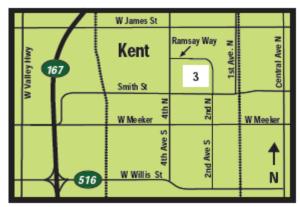

## The Kent Campus of Green River Community College

The computer lab is on the  $2^{nd}$  floor, but first go to the main desk and ask for help to find it.

3 Kent Campus Located at 417 Ramsay Way, Suite 112